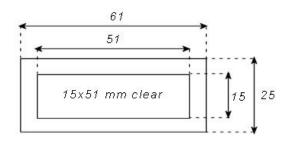

## TECHNICAL DATA

- Bezel size : 25 x 61 x 1.1mm (HxWxD), Clear window : 15 x 51mm
- Non-glare medium finish to overcome front surface reflections
- All windows have black printed border 5mm wide
- 3M adhesive on the rear with carrier paper for removal before fitting
- HSR (High Scratch Resistant) optical grade filter
- Robust, high temperature, high scratch and impact resistant material
- Outstanding abrasion resistance, up to 20 times that of acrylics
- Chemical resistant, being immune to the effects of virtually all common solvents
- Maximum operating temperature is in excess of 100°C, Intermittent up to150°C
- Windows are fully cleaned and inspected
- Windows are supplied with protective film on front and rear of window